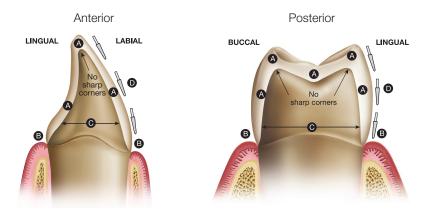

## PREPARATION GUIDELINES

Demonstrate confidence.

#### BruxZir Esthetic

- A. 1.25 mm ideal reduction (0.7 mm minimum)
- B. Chamfer or modified shoulder margins preferred
- C. Axial walls must be convergent (avoid undercuts)
- D. Preparation should be cut in three planes
- E. To achieve optimal impression quality, gingival retraction is necessary for preparations with subgingival or equigingival margins

# **BruxZir Full-Strength**

- A. 1.0 mm ideal reduction (0.5 mm minimum)
- B. Chamfer or shoulder margins preferred. Feather-edge OK
- C. Axial walls must be convergent (avoid undercuts)
- D. Preparation should be cut in three planes
- E. To achieve optimal impression quality, gingival retraction is necessary for preparations with subgingival or equigingival margins