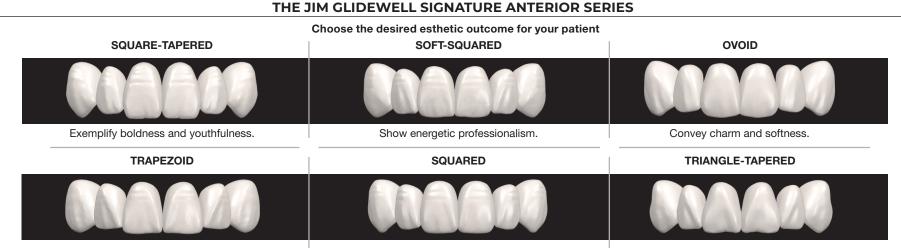

ewell.com/policies-and-warranties.



### **PREPARATION GUIDELINES**

#### BruxZir Esthetic

- A. 1.25 mm ideal reduction (0.7 mm minimum)
- B. Chamfer or modified shoulder margins preferred
- C. Axial walls must be convergent (avoid undercuts)
- D. Preparation should be cut in three planes
- E. To achieve optimal impression quality, gingival retraction is necessary for preparations with subgingival or equigingival margins

#### BruxZir Full-Strength

- A. 1.0 mm ideal reduction (0.5 mm minimum)
- B. Chamfer or shoulder margins preferred. Feather-edge OK
- C. Axial walls must be convergent (avoid undercuts)
- D. Preparation should be cut in three planes
- E. To achieve optimal impression quality, gingival retraction is necessary
- for preparations with subgingival or equigingival margins



Demonstrate confidence.

Strike an athletic tone.

Exhibit mature experience.