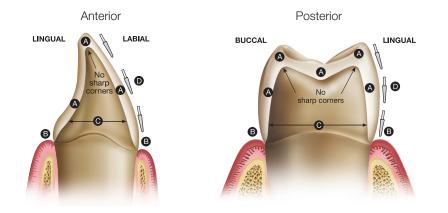

### **PREPARATION GUIDELINES**

#### BruxZir Esthetic

- A. 1.25 mm ideal reduction (0.7 mm minimum)
- B. Chamfer or modified shoulder margins preferred
- C. Axial walls must be convergent (avoid undercuts)
- D. Preparation should be cut in three planes
- E. To achieve optimal impression quality, gingival retraction is necessary for preparations with subgingival or equigingival margins

#### BruxZir Full-Strength

- A. 1.0 mm ideal reduction (0.5 mm minimum)
- B. Chamfer or shoulder margins preferred. Feather-edge OK
- C. Axial walls must be convergent (avoid undercuts)
- D. Preparation should be cut in three planes
- E. To achieve optimal impression quality, gingival retraction is necessary
- for preparations with subgingival or equigingival margins